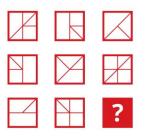

## Which one of the following answers complete the matrix given?

Which one of the following answers complete the matrix given?

Which one of the following answers complete the matrix given?