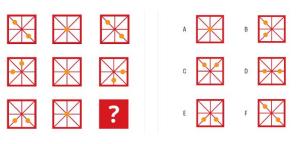

Which one of the following answers complete the matrix given?

## Which one of the following answers complete the matrix given?

Which one of the following answers complete the matrix given?

Which one of the following answers complete the matrix given?