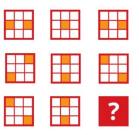

Which figure has rotational symmetry?

- A. Triangle
- B. Square
- C. Rectangle
- D. Rhombus

Which is the odd one out?

- A. Algebra
- B. Geometry
- C. Calculus
- D. Biology

Which one of the following answers complete the matrix given?

Which one of the following answers complete the matrix given?