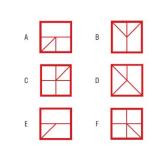

## Which one of the following answers complete the matrix given?

Which one of the following answers complete the matrix given?

Which one of the following answers complete the matrix given?