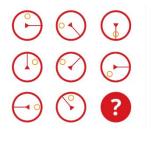

## Which one of the following answers complete the matrix given?

Which one of the following answers complete the matrix given?

Which one of the following answers complete the matrix given?