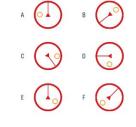

## Which one of the following answers complete the matrix given?

Which one of the following answers complete the matrix given?

Which one of the following answers complete the matrix given?