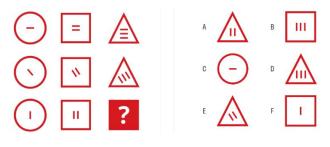

Which figure has rotational symmetry?

- A. Triangle
- B. Square
- C. Rectangle
- D. Rhombus

Which is the odd one out?

- A. Algebra
- B. Geometry
- C. Calculus
- D. Biology

Which one of the following answers complete the matrix given?

Which one of the following answers complete the matrix given?