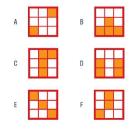

Which figure has rotational symmetry?

- A. Triangle
- B. Square
- C. Rectangle
- D. Rhombus

Which is the odd one out?

- A. Algebra
- B. Geometry
- C. Calculus
- D. Biology

Which one of the following answers complete the matrix given?

Which one of the following answers complete the matrix given?