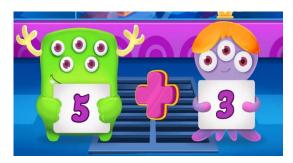

If first monster has 5 eyes and the second monster has 3 eyes, what is the total number of monsters eyes?

Which one of the five box below does not go with the other four?

Which leg belong to duck please circle it?