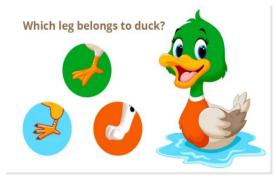

If first monster has 5 eyes and the second monster has 3 eyes, what is the total number of monsters eyes?

Which one of the five box below does not go with the other four?

Which leg belong to duck please circle it?